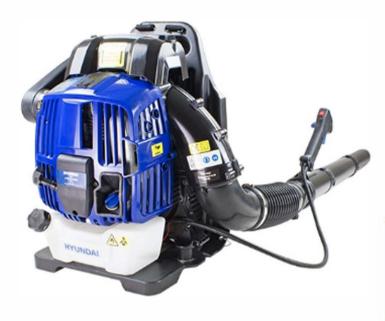

## PETROL LEAF BLOWER

The HY4B76 is a powerful, high-performance petrol backpack leaf blower from Hyundai designed for moving large volumes of debris, ideal for the most demanding tasks within large gardens and parks.