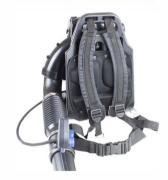

## PETROL LEAF BLOWER

The HY4B76 is a powerful, high-performance petrol backpack leaf blower from Hyundai designed for moving large volumes of debris, ideal for the most demanding tasks within large gardens and parks.