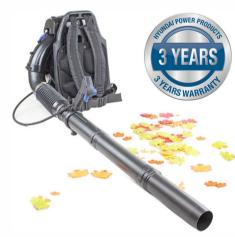

## PETROL LEAF BLOWER

The HY4B76 is a powerful, high-performance petrol backpack leaf blower from Hyundai designed for moving large volumes of debris, ideal for the most demanding tasks within large gardens and parks.